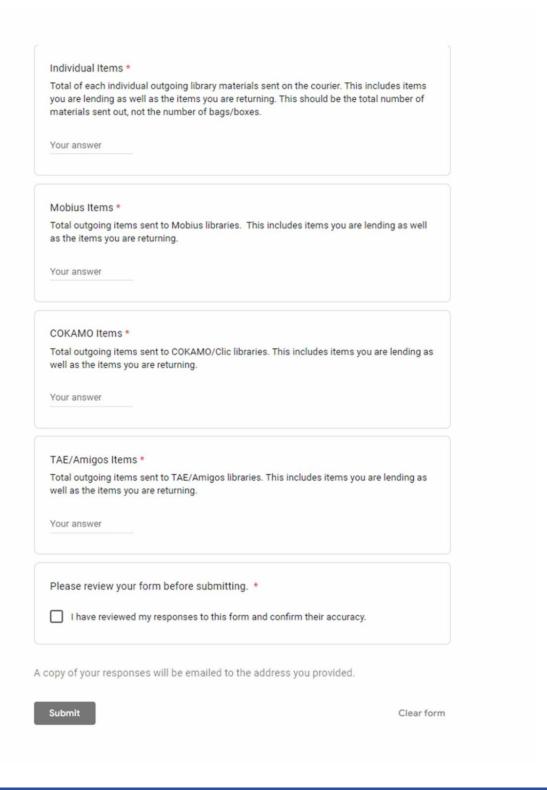

#### New Format for Collecting Stats to begin in July

MALA will begin collecting additional statistics for the State Library starting on July 1. Please start counting these new statistics beginning from that date. The reporting document will have a slightly different format (see sample formatting below).

#### Please use the current form to report your JUNE 2024 stats. Here

Continue to report all outgoing library materials, including items you are lending and items you are returning.

After recording the total outgoing materials, you will answer some additional questions about items sent to and received from the following:

- MOBIUS libraries
- AMIGOS/TAE libraries
- COKAMO libraries

A new link to the updated reporting document will replace the current one on our website and Newsletter later in July. The first report using these new statistics will be in August for your July Stats and will be due by August 5.